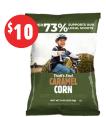

## OVER 73% SUPPORTS OUR LOCAL SCOUTS\*



Collection

Over \$22 to local Scouts\*

- White Cheddar Popcorn
- Blazin' Hot Popcorn Comes in a gift box.



Salted Caramel Popcorn

Over \$17 to local Scouts\* Contains: Milk and Soy



Blazin' Hot Popcorn

Over \$14 to local Scouts\*



White Cheddar Popcorn

Over \$14 to local Scouts\*



Unbelievable Butter™ Popcorn

Over \$10 to local Scouts\*



Popping Corn Jar

Over \$10 to local Scouts\*



Caramel Corn

Over \$7 to local Scouts\*
Contains: Soy

## SUPPORT SCOUTS WITH A DONATION TO OUR AMERICAN HEROES!

Send a gift of popcorn to our first responders, military men and women, their families, and veteran organizations.



EVEN MORE PRODUCTS
AVAILABLE WITH
ONLINE DIRECT!

## **SECURE PAYMENT PROCESSING THROUGH SQUARE**

## TRAIL'S END PAYS ALL CREDIT CARD FEES



| VISA                | MasterCard |
|---------------------|------------|
| AMERICAN<br>EXPRESS | DISCOVER   |

| Constitut Donatus                                               | com copcom                |
|-----------------------------------------------------------------|---------------------------|
| SE American Herroe Donates Dute Sook He Porton Unite Cheeke     | Reaple British Column 184 |
| Sch American Heavill