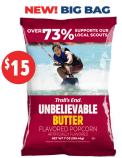

Blazin' Hot Popcorn

Over \$14 to local Scouts\*

White Cheddar Popcorn

Over \$14 to local Scouts\*

Unbelievable Butter™ Popcorn

Over \$10 to local Scouts\*

Popping Corn Jar

Over \$10 to local Scouts\*