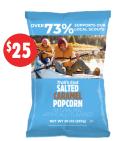

## OVER 73% SUPPORTS OUR LOCAL SCOUTS\*

Collection

Over \$22 to local Scouts\*

- White Cheddar Popcorn
- Blazin' Hot Popcorn Comes in a gift box.

Salted Caramel Popcorn

Over \$17 to local Scouts\* Contains: Milk and Soy