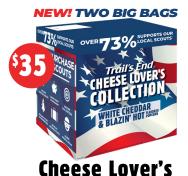

## OVER 73% SUPPORTS OUR LOCAL SCOUTS\*

Collection

Over \$22 to local Scouts\*

- White Cheddar Popcorn
- Blazin' Hot Popcorn Comes in a gift box.

Salted Caramel Popcorn

Over \$17 to local Scouts\* Contains: Milk and Soy