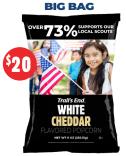

Blazin' Hot Popcorn

Over \$14 to local Scouts\*

White Cheddar Popcorn

Over \$14 to local Scouts\*

Unbelievable Butter™ Popcorn

Over \$10 to local Scouts\*

Popping Corn Jar

Over \$10 to local Scouts\*